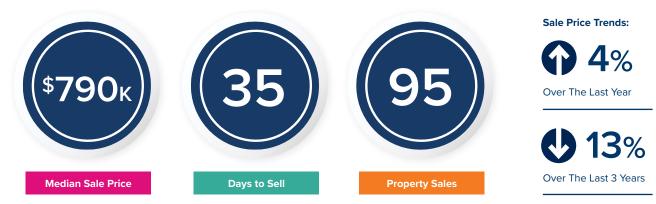

Raumati Beach continues to be a popular area for buyers and there has been some fantastic sales results in the area recently. You'll see from our market snapshot that sale prices on average are up 4% over last year and down 13% in the last three years. If you're interested in this area, or you'd just like more information on recent sales or market statistics then please give us a call, we're always happy to have a no-obligation chat about anything property related! pop into our Kapiti office on MacLean Street, Paraparaumu Beach, for a chat. If you are thinking of selling your current home then do give us a call for a free market appraisal to see how the value of your home stacks up, you might be pleasantly surprised!

#### STATISTICS BASED ON REINZ DATA FROM THE PREVIOUS 12 MONTHS AS OF 29 NOV 2024