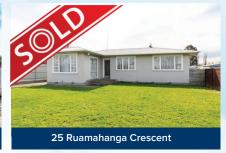

### WATSON INTEGRITY SOLD PROPERTIES:

#### RECENT SOLD PROPERTIES IN TERRACE END:

| Address              | Property Features | Sold Date Rateal | ole Value Sale Price |
|----------------------|-------------------|------------------|----------------------|
| 27 Brightwater Tce   | 2 🗀 2 🖺           | Nov-24 \$72      | 0,000 \$520,000      |
| 27 Parkland Crescent | 4 🖺 1 🚍           | Nov-24 \$98      | \$760,000            |
| 298 Ruahine Street   | 4 阵 1 🖺           | Nov-24 \$75      | 0,000 \$650,000      |
| 19 Manson Street     | 3 🛌 1 🖺           | Nov-24 \$62      | 20,000 \$540,000     |
| 483 B Ruahine Street | 3 🖺 2 🖺           | Nov-24 \$80      | 0,000 \$625,000      |
| 281 A Ruahine Street | 3 🖺 1 🚍           | Nov-24 \$76      | 0,000 \$640,000      |
| 46 Manson Street     | 4 阵 1 🖺           | Nov-24 \$69      | 90,000 \$575,000     |
| 1 Belmont Place      | 2 🛌 1 🖺           | Nov-24 \$53      | 0,000 \$455,000      |
| 83 B Fitzroy Street  | 3 🛌 1 🖺           | Nov-24 \$89      | 90,000 \$755,000     |
| 45 Limbrick Street   | 3 🛌 1 🖺           | Nov-24 \$67      | 0,000 \$409,000      |
| 19 Salisbury Avenue  | 2 🛌 1 🖺           | Nov-24 \$62      | 20,000 \$553,000     |
| 467 Ruahine Street   | 4 🖺 2 🖺           | Oct-24 \$1,11    | 0,000 \$1,060,000    |