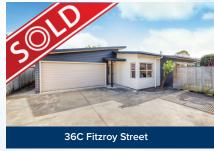

### WATSON INTEGRITY SOLD PROPERTIES:

#### RECENT SOLD PROPERTIES IN TERRACE END:

| Address              | Property Features | Sold Date Rateal | ole Value Sale Price |
|----------------------|-------------------|------------------|----------------------|
| 27 Brightwater Tce   | 2 🗀 2 🖺           | Nov-24 \$72      | 0,000 \$520,000      |
| 27 Parkland Crescent | 4 🖺 1 🚍           | Nov-24 \$98      | \$760,000            |
| 298 Ruahine Street   | 4 阵 1 🖺           | Nov-24 \$75      | 0,000 \$650,000      |
| 19 Manson Street     | 3 🛌 1 🖺           | Nov-24 \$62      | 20,000 \$540,000     |
| 483 B Ruahine Street | 3 🖺 2 🖺           | Nov-24 \$80      | 0,000 \$625,000      |
| 281 A Ruahine Street | 3 🖺 1 🚍           | Nov-24 \$76      | 0,000 \$640,000      |
| 46 Manson Street     | 4 阵 1 🖺           | Nov-24 \$69      | 90,000 \$575,000     |
| 1 Belmont Place      | 2 🛌 1 🖺           | Nov-24 \$53      | 0,000 \$455,000      |
| 83 B Fitzroy Street  | 3 🛌 1 🖺           | Nov-24 \$89      | 90,000 \$755,000     |
| 45 Limbrick Street   | 3 🛌 1 🖺           | Nov-24 \$67      | 0,000 \$409,000      |
| 19 Salisbury Avenue  | 2 🛌 1 🖺           | Nov-24 \$62      | 20,000 \$553,000     |
| 467 Ruahine Street   | 4 🖺 2 🖺           | Oct-24 \$1,11    | 0,000 \$1,060,000    |