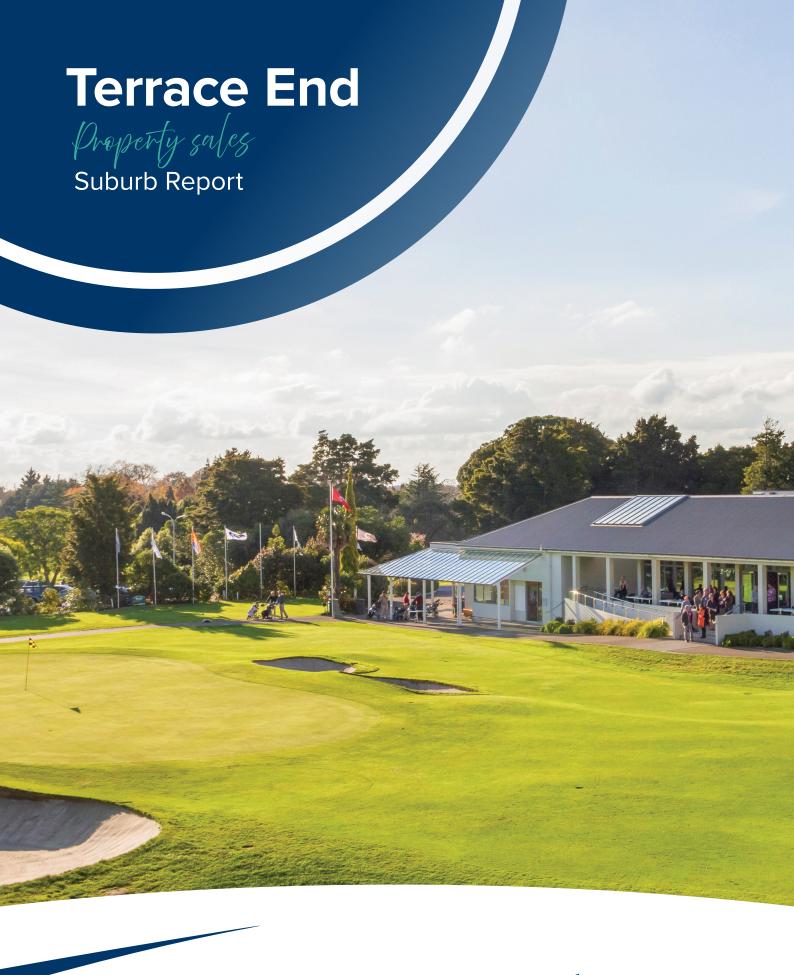

## **Terrace End**

Suburb Report

#### Location

Terrace End includes Parklands and Hospital areas, located in the South East part of the city on a bend in the Manawatu River. A very popular area of Palmerston North with a multitude of facilities for all concerned. Historically known as Palmerston North's first suburb.

#### **Points of Interest**

- Palmerston North Golf Club
- Terrace End Shopping Centre (quite large)
- · Post Office
- New World supermarket
- · Rose and Crown public house