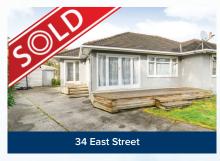

### WATSON INTEGRITY SOLD PROPERTIES:

#### RECENT SOLD PROPERTIES IN TERRACE END:

| Address              | Property Features | Sold Date Rateal | ole Value Sale Price |
|----------------------|-------------------|------------------|----------------------|
| 27 Brightwater Tce   | 2 🗀 2 🖺           | Nov-24 \$72      | 0,000 \$520,000      |
| 27 Parkland Crescent | 4 🖺 1 🚍           | Nov-24 \$98      | \$760,000            |
| 298 Ruahine Street   | 4 阵 1 🖺           | Nov-24 \$75      | 0,000 \$650,000      |
| 19 Manson Street     | 3 🛌 1 🖺           | Nov-24 \$62      | 20,000 \$540,000     |
| 483 B Ruahine Street | 3 🖺 2 🖺           | Nov-24 \$80      | 0,000 \$625,000      |
| 281 A Ruahine Street | 3 🖺 1 🚍           | Nov-24 \$76      | 0,000 \$640,000      |
| 46 Manson Street     | 4 阵 1 🖺           | Nov-24 \$69      | 90,000 \$575,000     |
| 1 Belmont Place      | 2 🛌 1 🖺           | Nov-24 \$53      | 0,000 \$455,000      |
| 83 B Fitzroy Street  | 3 🛌 1 🖺           | Nov-24 \$89      | 90,000 \$755,000     |
| 45 Limbrick Street   | 3 🛌 1 🖺           | Nov-24 \$67      | 0,000 \$409,000      |
| 19 Salisbury Avenue  | 2 🛌 1 🖺           | Nov-24 \$62      | 20,000 \$553,000     |
| 467 Ruahine Street   | 4 🖺 2 🖺           | Oct-24 \$1,11    | 0,000 \$1,060,000    |