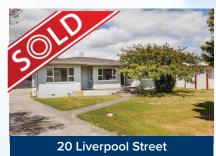

### WATSON INTEGRITY SOLD PROPERTIES:

#### RECENT SOLD PROPERTIES IN TAKARO:

| Address              | Property Features | Sold Date Ra | iteable Value | Sale Price |
|----------------------|-------------------|--------------|---------------|------------|
| 6 Wood Street        | 2 🗀 1 🖺           | Nov-24 \$    | 620,000       | \$533,000  |
| 38 A Wood Street     | 2 🗀 1 🖺           | Nov-24 \$    | 590,000       | \$480,000  |
| 51 Burns Avenue      | 4 🛌 1 🖺           | Nov-24 \$    | 665,000       | \$505,000  |
| 11 A Belvedere Cres  | 3 🛌 2 🖺           | Nov-24 \$    | 900,000       | \$806,000  |
| 19 Annandale Avenue  | 2 🖺 1 🖺           | Nov-24 \$    | 640,000       | \$535,000  |
| 23 Forbury Avenue    | 3 🖺 1 🚆           | Nov-24 \$    | 735,000       | \$621,500  |
| 47 Bryant Street     | 3 🛌 1 🖺           | Nov-24 \$    | 760,000       | \$720,000  |
| 21 A Shamrock Street | 4 阵 1 🖺           | Nov-24 \$    | 620,000       | \$540,000  |
| 16 Annandale Avenue  | 3 🛌 1 🖺           | Nov-24 \$    | 735,000       | \$635,000  |
| 30 Forbury Avenue    | 3 🛌 2 🖺           | Nov-24 \$    | 650,000       | \$560,000  |
| 76 A Wood Street     | 4 🗀 2 🖺           | Nov-24 \$    | 710,000       | \$590,000  |
| 3/370 Tremaine Ave   | 2 🛌 1 🖺           | Oct-24 \$    | 480,000       | \$454,000  |