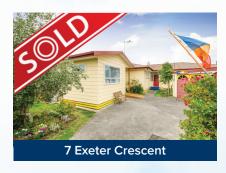

### WATSON INTEGRITY SOLD PROPERTIES:

#### RECENT SOLD PROPERTIES IN TAKARO:

| Address              | Property Features | Sold Date Ra | iteable Value | Sale Price |
|----------------------|-------------------|--------------|---------------|------------|
| 6 Wood Street        | 2 🗀 1 🖺           | Nov-24 \$    | 620,000       | \$533,000  |
| 38 A Wood Street     | 2 🗀 1 🖺           | Nov-24 \$    | 590,000       | \$480,000  |
| 51 Burns Avenue      | 4 🛌 1 🖺           | Nov-24 \$    | 665,000       | \$505,000  |
| 11 A Belvedere Cres  | 3 🛌 2 🖺           | Nov-24 \$    | 900,000       | \$806,000  |
| 19 Annandale Avenue  | 2 🖺 1 🖺           | Nov-24 \$    | 640,000       | \$535,000  |
| 23 Forbury Avenue    | 3 🖺 1 🚆           | Nov-24 \$    | 735,000       | \$621,500  |
| 47 Bryant Street     | 3 🛌 1 🖺           | Nov-24 \$    | 760,000       | \$720,000  |
| 21 A Shamrock Street | 4 阵 1 🖺           | Nov-24 \$    | 620,000       | \$540,000  |
| 16 Annandale Avenue  | 3 🛌 1 🖺           | Nov-24 \$    | 735,000       | \$635,000  |
| 30 Forbury Avenue    | 3 🛌 2 🖺           | Nov-24 \$    | 650,000       | \$560,000  |
| 76 A Wood Street     | 4 🗀 2 🖺           | Nov-24 \$    | 710,000       | \$590,000  |
| 3/370 Tremaine Ave   | 2 🛌 1 🖺           | Oct-24 \$    | 480,000       | \$454,000  |