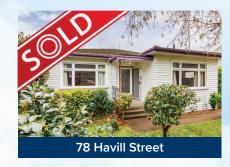

### WATSON INTEGRITY SOLD PROPERTIES:

#### RECENT SOLD PROPERTIES IN TAKARO:

| Address              | Property Features | Sold Date Ra | iteable Value | Sale Price |
|----------------------|-------------------|--------------|---------------|------------|
| 6 Wood Street        | 2 🗀 1 🖺           | Nov-24 \$    | 620,000       | \$533,000  |
| 38 A Wood Street     | 2 🗀 1 🖺           | Nov-24 \$    | 590,000       | \$480,000  |
| 51 Burns Avenue      | 4 🛌 1 🖺           | Nov-24 \$    | 665,000       | \$505,000  |
| 11 A Belvedere Cres  | 3 🛌 2 🖺           | Nov-24 \$    | 900,000       | \$806,000  |
| 19 Annandale Avenue  | 2 🖺 1 🖺           | Nov-24 \$    | 640,000       | \$535,000  |
| 23 Forbury Avenue    | 3 🖺 1 🚆           | Nov-24 \$    | 735,000       | \$621,500  |
| 47 Bryant Street     | 3 🛌 1 🖺           | Nov-24 \$    | 760,000       | \$720,000  |
| 21 A Shamrock Street | 4 阵 1 🖺           | Nov-24 \$    | 620,000       | \$540,000  |
| 16 Annandale Avenue  | 3 🛌 1 🖺           | Nov-24 \$    | 735,000       | \$635,000  |
| 30 Forbury Avenue    | 3 🛌 2 🖺           | Nov-24 \$    | 650,000       | \$560,000  |
| 76 A Wood Street     | 4 🗀 2 🖺           | Nov-24 \$    | 710,000       | \$590,000  |
| 3/370 Tremaine Ave   | 2 🛌 1 🖺           | Oct-24 \$    | 480,000       | \$454,000  |