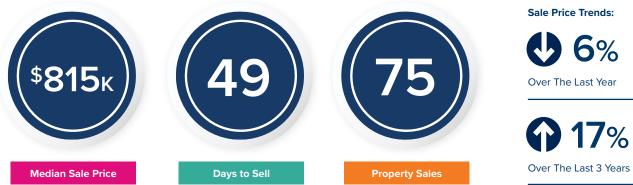

Raumati South continues to be a popular area for buyers and there has been some fantastic sales results in the area recently. You'll see from our market snapshot that sale prices on average are down 6% over last year and down 17% in the last three years! If you're interested in th area, or you'd just like more information on recent sales or market statistics then please give us a call, we're always happy to have a no-obligation chat about anything property related! Alternatively, pop into our Kapiti office on MacLean Street, Paraparaumu Beach, for a chat. If you are thinking of selling your current home then do give us a call for a free market appraisal to see how the value of your home stacks up, you might be pleasantly surprised!

#### STATISTICS BASED ON REINZ DATA FROM THE PREVIOUS 12 MONTHS AS OF 29 NOV 2024