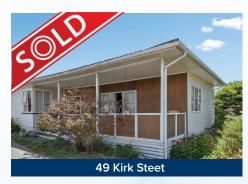

#### WATSON INTEGRITY SOLD PROPERTIES:

RECENT SOLD PROPERTIES IN OTAKI:

| Address             | Property F | eatures | Sold Date | Rateable Value | Sale Price  |
|---------------------|------------|---------|-----------|----------------|-------------|
| 187 A Rangiuru Road | 3 🗀        | 2 🚔     | Nov-24    | \$540,000      | \$621,000   |
| 60 B Te Rauparaha   | 2          | 1 📇     | Nov-24    | \$610,000      | \$550,000   |
| Street              | 2          | 1 📇     | Nov-24    | \$540,000      | \$595,000   |
| 215 A Rangiuru Road | 3          | 2 🚐     | Nov-24    | \$770,000      | \$863,000   |
| 22 Bertelsen Court  | 3 🗀        | 1 📇     | Oct-24    | \$560,000      | \$626,000   |
| 37 Atmore Avenue    | 2          | 2       | Oct-24    | \$730,000      | \$790,000   |
| 24 Bertelsen Court  | 3          | 2 📇     | Oct-24    | \$650,000      | \$745,000   |
| 13 Knights Grove    | 4          | 2 📇     | Oct-24    | \$1,290,000    | \$1,350,000 |
| 5 Westpeak Way      | 3          | 2       | Oct-24    | \$620,000      | \$635,000   |
| 61 Waerenga Road    | 3          | 1       | Oct-24    | \$520,000      | \$550,000   |
| 46 Kirk Street      | 4 🗀        | 2 🚐     | Sep-24    | \$940,000      | \$865,000   |
| 12 Gardner Place    | 3          | 1 🚐     | Sep-24    | \$860,000      | \$790,000   |