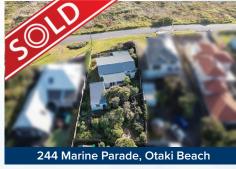

#### WATSON INTEGRITY SOLD PROPERTIES:

RECENT SOLD PROPERTIES IN OTAKI:

| Address             | Property F | eatures | Sold Date | Rateable Value | Sale Price  |
|---------------------|------------|---------|-----------|----------------|-------------|
| 187 A Rangiuru Road | 3 🗀        | 2 🚔     | Nov-24    | \$540,000      | \$621,000   |
| 60 B Te Rauparaha   | 2          | 1 📇     | Nov-24    | \$610,000      | \$550,000   |
| Street              | 2          | 1 📇     | Nov-24    | \$540,000      | \$595,000   |
| 215 A Rangiuru Road | 3          | 2 🚐     | Nov-24    | \$770,000      | \$863,000   |
| 22 Bertelsen Court  | 3 🗀        | 1 📇     | Oct-24    | \$560,000      | \$626,000   |
| 37 Atmore Avenue    | 2          | 2       | Oct-24    | \$730,000      | \$790,000   |
| 24 Bertelsen Court  | 3          | 2 📇     | Oct-24    | \$650,000      | \$745,000   |
| 13 Knights Grove    | 4          | 2 📇     | Oct-24    | \$1,290,000    | \$1,350,000 |
| 5 Westpeak Way      | 3          | 2       | Oct-24    | \$620,000      | \$635,000   |
| 61 Waerenga Road    | 3          | 1       | Oct-24    | \$520,000      | \$550,000   |
| 46 Kirk Street      | 4 🗀        | 2 🚐     | Sep-24    | \$940,000      | \$865,000   |
| 12 Gardner Place    | 3          | 1 🚐     | Sep-24    | \$860,000      | \$790,000   |