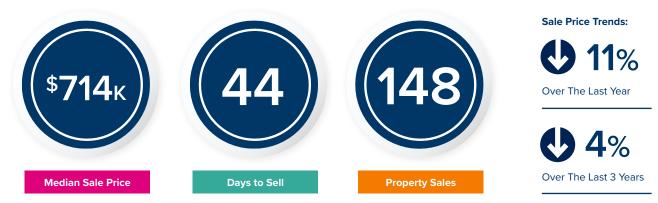

Hokowhitu continues to be a popular area for buyers and there has been some fantastic sales results in the area recently. You'll see from our market snapshot that sale prices on average are only down 11% over last year and down 4% in the last three years.

#### STATISTICS BASED ON REINZ DATA FROM THE PREVIOUS 12 MONTHS AS OF 29 JULY 2024